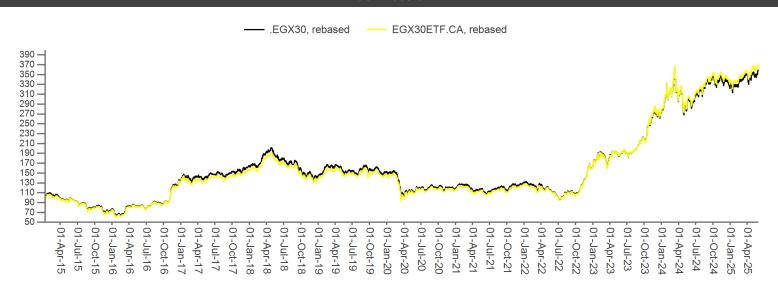

| Fund Performance |        |        |
|------------------|--------|--------|
| Period           | ETF    | EGX30  |
| YTD              | 11.32% | 9.94%  |
| 6 Mths           | 9.39%  | 8.12%  |
| 1 Yr             | 24.10% | 21.45% |