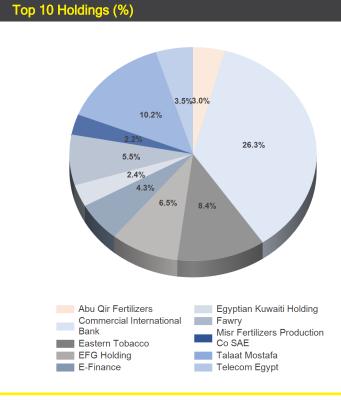

### **Track Record**

| Sector                                              | %      |
|-----------------------------------------------------|--------|
| Banks                                               | 29.34% |
| Real Estate                                         | 15.02% |
| IT, media & comm.services                           | 13.36% |
| Non Bank Financial Services                         | 12.54% |
| Food and Beverage                                   | 10.67% |
| Other Assets                                        | 9.51%  |
| Basic Resources                                     | 7.80%  |
| Based on the Egyptian Stock Exchange classification |        |